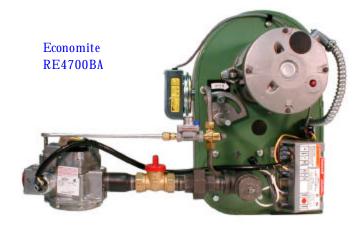

## Economite RE4700BA Series Power Gas Burners



## Applications

The Economite, RE4700BA Series Power Gas Burner is engineered to serve a wide variety of applications or can be customized to accommodate the OEM's specific requirements.

Food Service Equipment Conveyor Ovens Rack Ovens Pressure Washers Commercial Dryers Furnaces Agricultural Processing Water Heaters Heat Treatment Process Ovens Commercial Irons Crop Drying Boilers Space Heating The RE4700BA technology features a patentpending retention head design which shapes the flame into an efficient and compact flame pattern. This design concentrates heat to the most efficient heat exchange surfaces.



Economite RE4700BA



## **Specifications**

| Model<br>Number | Maximum<br>Input<br>Rating* | Minimum<br>Input<br>Rating* | Gas<br>Connection<br>Iron Pipe Size | Diameter<br>of<br