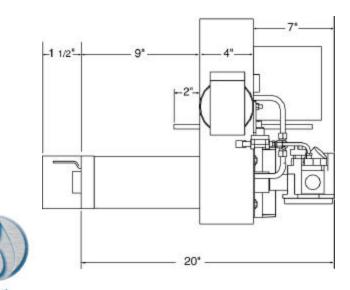

co<sup>®</sup> International Inc. 4140 West Victoria Street Chicago, Illinois 60646

773.604.8700

773.604.4070 web www.midco-intl.com email sales@midco-intl.com

tel

fax

The RE4700BA Technology . . .

- Provides more uniform heat throughout the length of the heat exchanger creating more consistent heat distribution characteristics.
- Universal Mounting Flange makes installation fast and easy. Welded flange assemblies are also available to accommodate OEM specifications.
- Patent pending burner design increases efficiency by reducing the volume of oxygen used for combustion.
- Bi-directional manifold and Compact Design allows OEMs to reduce their burner inventory.
- Sheet Metal Construction allows Midco high volume production resulting in most competitive pricing and shorter lead-time.





RE4700BA Side View

RE4700BA Rear View