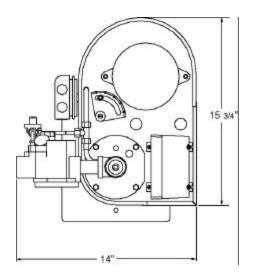

<sup>®</sup> International Inc. 4140 West Victoria Street Chicago, Illinois 60646

773.604.8700

773.604.4070 web www.midco-intl.com email sales@midco-intl.com

tel

fax

The RE4700BA Technology . . .

- Provides more uniform heat throughout the length of the heat exchanger creating more consistent heat distribution characteristics.
- Universal Mounting Flange makes installation fast and easy. Welded flange assemblies are also available to accommodate OEM specifications.
- Patent pending burner design increases efficiency by reducing the volume of oxygen used for combustion.
- Bi-directional manifold and Compact Design allows OEMs to reduce their burner inventory.
- Sheet Metal Construction allows Midco high volume production resulting in most competitive pricing and shorter lead-time.





RE4700BA Side View

RE4700BA Rear View