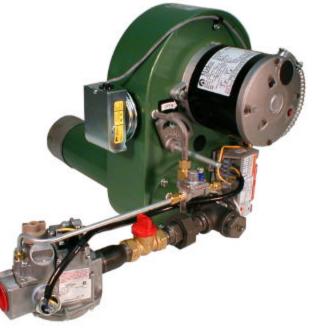

## Economite RE4700BA Series Power Gas Burners



## Applications

The Economite, RE4700BA Series Power Gas Burner is engineered to serve a wide variety of applications or can be customized to accommodate the OEM's specific requirements.

Food Service Equipment Conveyor Ovens Rack Ovens Pressure Washers Commercial Dryers Furnaces Agricultural Processing Water Heaters Heat Treatment Process Ovens Commercial Irons Crop Drying Boilers Space Heating The RE4700BA technology features a patentpending retention head design which shapes the flame into an efficient and compact flame pattern. This design concentrates heat to the most efficient heat exchange surfaces.



Economite RE4700BA



## **Specifications**

| Model<br>Number | Maximum<br>Input<br>Rating* | Minimum<br>Input<br>Rating* | Gas<br>Connection<br>Iron Pipe Size | Diameter<br>of<br>Nozzle | Maximum<br>Nozzle<br>Insertion Depth | Air Delivery<br>(approx)<br>at Zero Draft |                   | Motor<br>Horsepower | Shipping<br>Weight |
|-----------------|-----------------------------|-----------------------------|-------------------------------------|--------------------------|--------------------------------------|-------------------------------------------|-------------------|---------------------|--------------------|
| RE4700BA        | 700,000*                    | 230,000*                    | 1"NPT                               | 4"                       | 8"