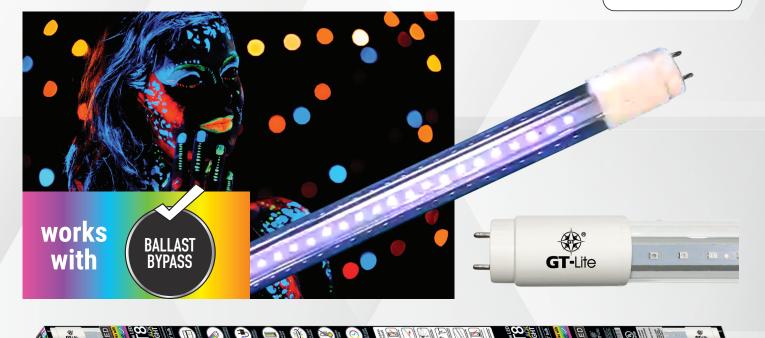

## T8 Bulb

GT-T8-4B-BLK

## LED 4ft Black Light Ballast Bypass

- LED black light for party, inspection, and more applications
- Works with ballast bypass
- LED's have a 30,000 hour lifespan

| ITEM NUMBER        | DESCRIPTION        | UPC                 | LUMEN OUTPUT          | WATT            |
|--------------------|--------------------|---------------------|-----------------------|-----------------|
| GT-T8-4B-BLK       | 48" T8 Black Light | 8-54904-00850-7     | NA                    | 17              |
| CCT (COLOR TEMP)   | COLOR INDEX        | UL/ETL LISTED       | DIMMABLE              | DAMP/WET RATING |
| Black Light        | NA                 | UL                  | NO                    | Damp            |
| POWER SOURCE       | MATERIAL           | FEATURE             | W X H X D (IN)        | WEIGHT          |
| Ballst Bypass Only | Glass & PC         | Glowing Black Light | 48.5" x 1.75" x 1.75" | 0.8lbs          |