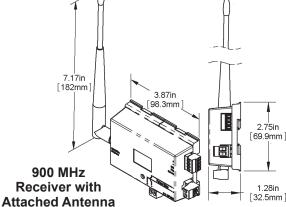

PART #s: BA/RCV900-EZ - 900 MHz Receiver with Attached Antenna BA/RCV900-EA-EZ - 900 MHz Receiver with Extendable Antenna

Replacement Antennas pg. F25

Rev. 10/16/12

900 MHz

Receiver with attached antenna

900 MHz Receiver

## 900 MHz Receiver with Extendable Antenna

Building Automation Products, Inc. • 750 North Royal Avenue, Gays Mills, WI 54631 USA Tel: +1-608-735-4800 • Fax: +1-608-735-4804 • Email: sales@bapihvac.com • Web: www.bapihvac.com