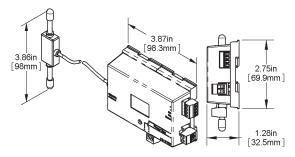

PART #s: BA/RCV900-EZ - 900 MHz Receiver with Attached Antenna BA/RCV900-EA-EZ - 900 MHz Receiver with Extendable Antenna

Replacement Antennas pg. F25

Rev. 10/16/12

900 MHz

Receiver with attached antenna

900 MHz Receiver

with two Analog

**Output Modules in** 2.75" snaptrack

See end of Section F for list pricing.

• 418 MHz Transmitters:

Measure the temp and humidity and transmit the data through 418MHz.

- Analog Output Modules: Converts the signal from the Receiver into a Resistance, Voltage or Current for the DDC controller.
- Repeater: Extends the range of the Transmitter up to 1,000 feet.