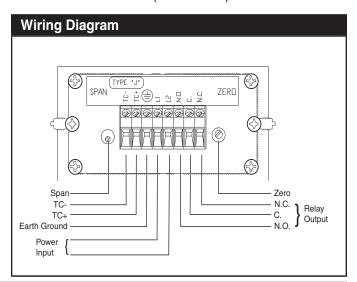

Power: 12 Vac/DC, 24 Vac, 115 Vac,

230 Vac, 50/60Hz

Package: 1/8 Din Panel Mount

Anodized Aluminum Case

Output: 3A Relay, Standard (Resistive Load)

or 12-16 VDC @ 30 mA

Controls: On/Off

**Display:** 3 Digit LED (0.56" High) **Connections:** Screw Terminal