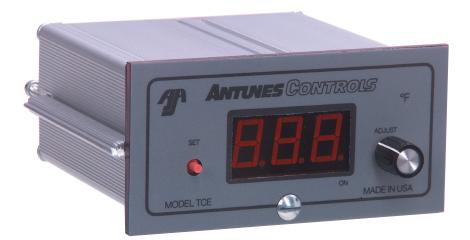

## **Temperature Controller with Digital Display**

**Model-TCE** 

Model - TCE

The model TCE is an electronic control that offers the latest in advanced technology and cost efficiency. All Antunes Controls are accurate, reliable and cost effective. These quality controls have been designed to meet specific needs at a competitive price. In addition, we welcome the opportunity to modify these controls to meet your specific requirements or possibly design a new custom control to fulfill your needs.

## Features:

- Thermocouple Input (Type J or K)
- Accuracy 1% full Scale +/- LSD
- Easy to Install
- 3 Digit LED Display
- F & C Scaling
- **Screw Terminal Connections**
- **Anodized Aluminum Case**
- Hysteresis 1 to 2° Typical, Can be Factory Preset to 10°
- **Competitive Pricing**

## **MODEL-TCE**