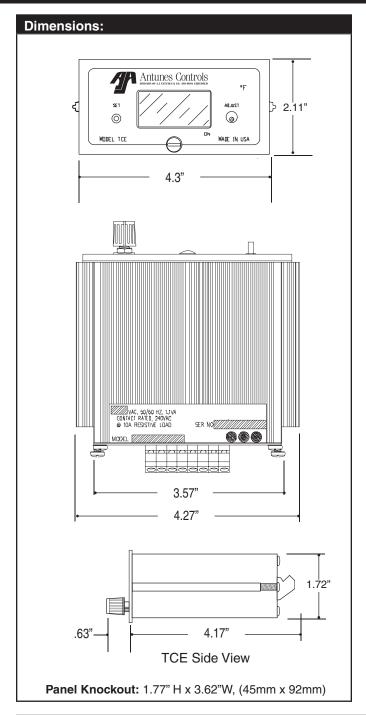

Power: 12 Vac/DC, 24 Vac, 115 Vac,

230 Vac, 50/60Hz

Package: 1/8 Din Panel Mount

Anodized Aluminum Case

Output: 3A Relay, Standard (Resistive Load)

or 12-16 VDC @ 30 mA

Controls: On/Off

**Display:** 3 Digit LED (0.56" High) **Connections:** Screw Terminal