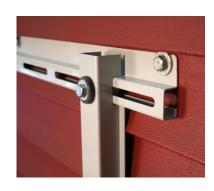

## A Close Up:

Our wall bracket works great with all Mini Split units.

Holds up to 500 lbs.

Made from 11 gauge steel

All necessary hardware is included.

\*Powder Coated.

The QSWB4000 has 6 points of anti-vibration isolation using 50-derometer rubber washers.

The QSWB4000 is completely adjustable from 0"-34" in width.

Shelf depth is 25" to allow correct spacing between the wall and the unit.

Mounting shelf is pre-slotted to quickly connect units.

Quick-Sling wall bracket provides you with a solid platform that is quick, safe, stable and affordable.