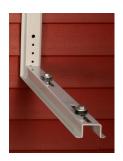

## A Close Up:

Our wall bracket works great with all Mini Split units.

Holds up to 500 lbs.

Made from 11 gauge steel

All necessary hardware is included.

\*Powder Coated.

The QSWB4000 has 6 points of anti-vibration isolation using 50-derometer rubber washers.

The QSWB4000 is completely adjustable from 0"-34" in width.

Shelf depth is 25" to allow correct spacing between the wall and the unit.

Mounting shelf is pre-slotted to quickly connect units.

Quick-Sling wall bracket provides you with a solid platform that is quick, safe, stable and affordable.