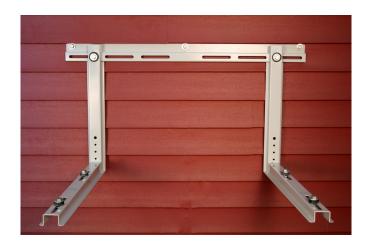

## The safe & affordable install

Applicable for residential or light commercial installations

Wall Bracket SPECS QSWB4000

## A Close Up:

Our wall bracket works great with all Mini Split units.

Holds up to 500 lbs.

Made from 11 gauge steel

All necessary hardware is included.

\*Powder Coated.

The QSWB4000 has 6 points of anti-vibration isolation using 50-derometer rubber washers.

The QSWB4000 is completely adjustable from 0"-34" in width.

Shelf depth is 25" to allow correct spacing between the wall and the unit.

Mounting shelf is pre-slotted to quickly connect units.

Quick-Sling wall bracket provides you with a solid platform that is quick, safe, stable and affordable.