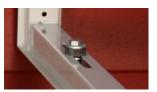

## A Close Up:

Our wall bracket works great with all Mini Split units.

Holds up to 500 lbs.

Made from 11 gauge steel

All necessary hardware is included.

\*Powder Coated.

The QSWB4000 has 6 points of anti-vibration isolation using 50-derometer rubber washers.

The QSWB4000 is completely adjustable from 0"-34" in width.

Shelf depth is 25" to allow correct spacing between the wall and the unit.

Mounting shelf is pre-slotted to quickly connect units.

Quick-Sling wall bracket provides you with a solid platform that is quick, safe, stable and affordable.