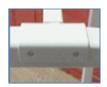

Our Heat Pump Stand is made of 11gauge square, steel tubing which is powder coated with sea coast coating & able to hold up to 600 lbs.

Our stand comes with two multiposition clips to secure the unit to the stand