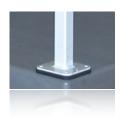

## A Close Up:

6"x6" feet with 50-derometer rubber pads on each foot. Four holes are ready to receive 3/8 hardware for mounting made from 7-gauge steel.

Our 3' high heat pump stand fits 1.5 ton to 5 ton condensers/heat pumps. All necessary assembly hardware is provided.