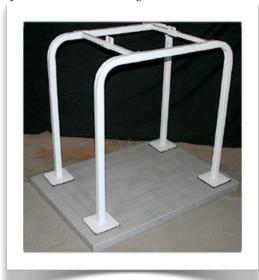

## The safe & affordable install

Applicable for residential or light commercial installations

3' Condenser Heat Pump Stand SPECS QSHP36

Quick-Sling Heat Pump Stand provides you with an elevated platform that is quick, safe, stable and affordable.